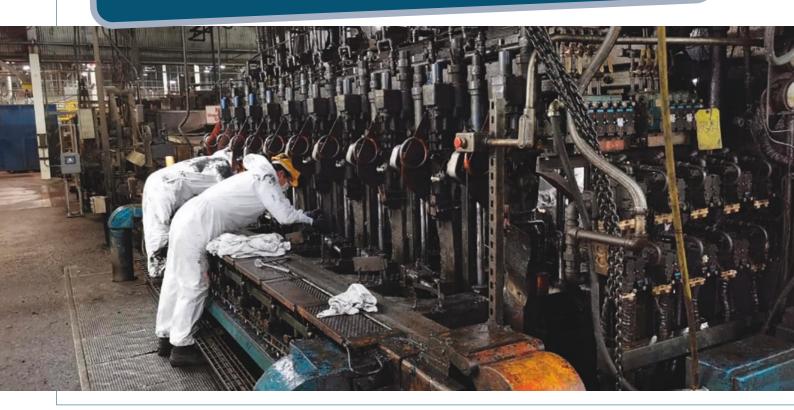

## **SPECIALIZED SERVICES**

FAMA offers a comprehensive range of specialized field services - all tailored to the unique needs of its clients. These include:

- Installation of machines and peripherals: From planning to commissioning.
- IS machine repair and maintenance: Providing both minor and major maintenance services as well as general repairs, to extend the lifespan of IS machines.
- Modular section installation: Premium service for the disassembly and installation of modular sections for IS machines.
- Machine upgrade: Upgrade your IS machine for enhanced performance and efficiency. company's solutions boost precision, reduce downtime and extend equipment lifespan with the latest technology. They also maximize productivity and stay competitive with a tailored upgrade plan.
- Process Conversion: Blow-Blow. Press-Blow Necknarrow-Press-Blow,

Specialized conversions to boost machine production capacity and flexibility.

- System Conversion: FAMA provides conversions for single, double, triple, and quadruple drop configurations as well as process changes to Blow-Blow, Press-Blow and Press-Blow-Narrow Neck.
- Mechanism repair: Repair of mechanisms from various technologies according to customer preferences.
- IS machine commissioning: Ensuring each IS machine is fully-operational and optimized for superior performance from day one.
- Strategic Inventory of High-Turnover Parts: FAMA offers its customers the advantage of having a strategic inventory of high-turnover parts directly at our facilities.
- Training: The company offers training programmes to enhance skills and knowledge about IS machines, thereby and extending their lifespan.