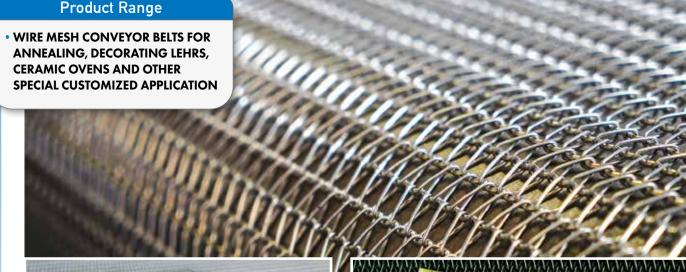

## **SINCE 1950**

Pietro Bonaiti Srl specialises in the production of conveyor belts for the glass industry, with particular reference to belts for annealing furnaces and hollow glass decorating, two sectors in wich it has a very high level of know-how.