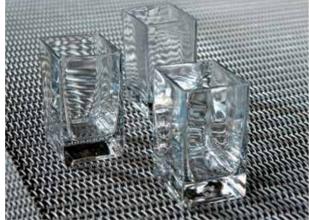

## **SINCE 1950**

Pietro Bonaiti Srl specialises in the production of conveyor belts for the glass industry, with particular reference to belts for annealing furnaces and hollow glass decorating, two sectors in wich it has a very high level of know-how.